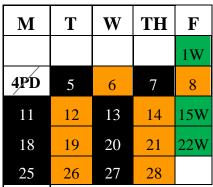

### NOVEMBER Т W ΤН F Μ 1 ⁄2 Н 7 9 8 5 6PD 12⁄H 13 14 15 16 19 20 21W 22H 23^^ 26 27 28 29 30W

Nov.2:All Soul's Day Holiday Nov.6: PD #2 No Classes Nov.12: Veteran's Day Holiday Nov.16:2<sup>nd</sup> Qtr Progress Grades Due Nov.22: Thanksgiving Holiday Nov.23:Flexible Make-Up Day