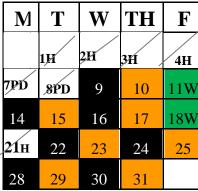

### NOVEMBER Т W ΤН F Μ 1 ⁄2 Н 7 9 8 5 6PD 12⁄H 13 14 15 16 19 20 21W 22H 23^^ 26 27 28 29 30W

Nov.2:All Soul's Day Holiday Nov.6: PD #2 No Classes Nov.12: Veteran's Day Holiday Nov.16:2<sup>nd</sup> Qtr Progress Grades Due Nov.22: Thanksgiving Holiday Nov.23:Flexible Make-Up Day