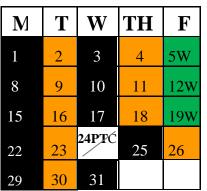

### JANUARY

Jan.7&8: PD Jan.9:Classes Resume Start of 3<sup>rd</sup> Qtr Jan.10:2<sup>nd</sup> Qtr Grades Due Jan.21: Martin Luther Jr. Holiday