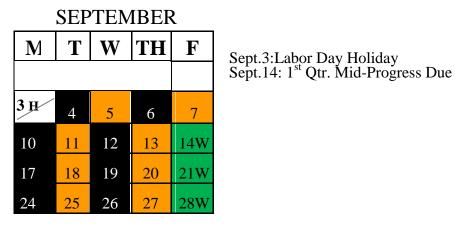

DECEMBER

W

TH

 $\mathbf{F}$ 

Т

Μ

Dec:14-20: Exam Week Dec.21:End of 2<sup>nd</sup> Qtr Dec.24-Jan.4: Christmas Break